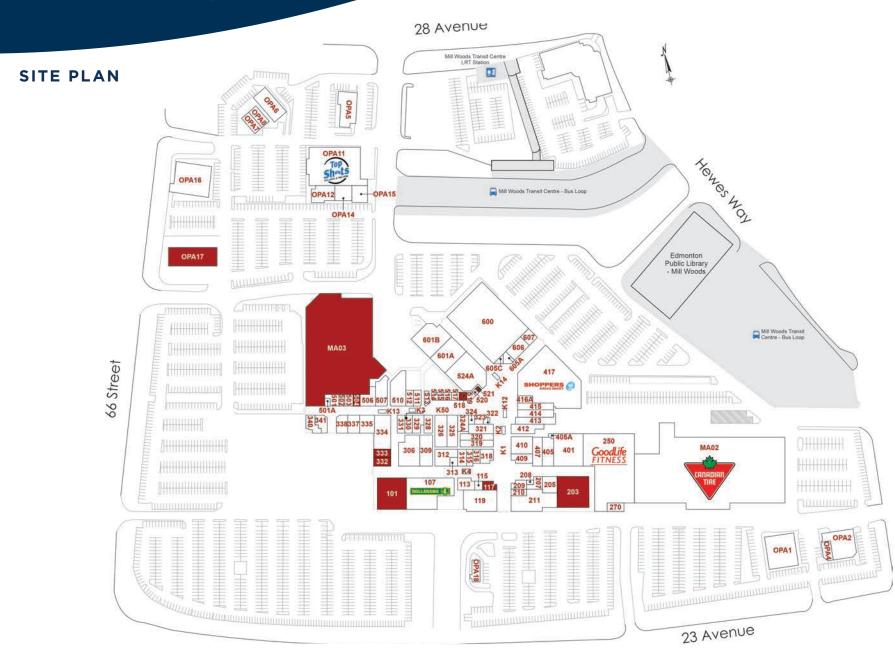

#### **TENANT DIRECTORY**

| UNIT | TENANT                  | SQ FT  | UNIT | TENANT                   | SQ FT  | UNIT  | TENANT                   | SQ FT  | UNIT  | TENANT         | SQ FT |
|------|-------------------------|--------|------|--------------------------|--------|-------|--------------------------|--------|-------|----------------|-------|
| K2   | Wirelesswave            | 200    | 322  | Subway                   | 305    | 504   | Available                | 585    | OPA15 | MTC Liquor     | 1,864 |
| K3   | Virgin Plus             | 150    | 323  | Tim Hortons              | 601    | 506   | Rogers                   | 1,582  | OPA16 | RBC Royal Bank | 8,696 |
| K4   | Cellular Stylez         | 150    | 324  | VM Computers             | 395    | 507   | The Source               | 2,511  | OPA17 | Available      | 433   |
| K12  | Wow! Mobile Boutique    | 150    | 324A | Bell                     | 1,390  | 510   | Mill Woods Dental Clinic |        | OPA18 | Starbucks      | 1,544 |
| K13  | Koodo                   | 200    | 325  | Mad Hatter's Superstore  | 2,591  | 511   | Claire's                 | 954    |       |                | ,     |
| K14  | Cellicon                | 180    | 326  | Choice Mart              | 2,973  | 512   | Teapsy                   | 895    |       |                |       |
| MA02 | Canadian Tire           | 87,863 | 328  | Vitality Health Foods    | 1,221  | 513   | CURRIES & PUFFS          | 430    |       |                |       |
| MA03 | Available               | 48,766 | 329  | Warp Comics & Games      | 1,350  | 514   | New York Fries           | 320    |       |                |       |
| 101  | Available               | 6,639  | 330  | Q Nails                  | 1,029  | 515   | Edo Japan                | 323    |       |                |       |
| 107  | Dollarama               | 10,009 | 331  | Scrub City Uniforms      | 1,029  | 516   | Taco Time                | 400    |       |                |       |
| 113  | Milano Club             | 1,627  | 332  | Available                | 1,175  | 517   | Famous Wok               | 400    |       |                |       |
| 115  | Amba Jewellers          | 535    | 333  | Available                | 855    | 518   | Available                | 400    |       |                |       |
| 117  | Available               | 977    | 334  | Lenscrafters             | 4,000  | 519   | Nato's Karinderya        | 313    |       |                |       |
| 119  | Scotiabank              | 6,343  | 335  | MARKiT10 (Fall 2023)     | 2,022  | 520   | Twixie's BBQ Snack       |        |       |                |       |
| 203  | Available               | 6,382  | 337  | Escada Hair Internationa |        |       | and Dessert Shop         | 225    |       |                |       |
| 205  | Funny VR Games          | 1,995  | 338  | Millano Bags & Baggage   | 1,475  | 521   | Available                | 225    |       |                |       |
| 207  | Studio Nails            | 1,002  | 340  | M&M Food Market          | 1,318  | 524A  | Shoe Co.                 | 6,850  |       |                |       |
| 208  | Chatr                   | 706    | 341  | Dauk Music School        | 1,307  | 600   | Alberta Supports Centre  |        |       |                |       |
| 209  | Tanya Jewellers Ltd.    | 978    | 401  | RioCan Management        | 3,595  | 601A  | Alberta Supports Centre  |        |       |                |       |
| 210  | Crew Barbershop         | 800    | 405A | RioCan Management        | 186    | 601B  | ABC Head Start Society   | 5,656  |       |                |       |
| 211  | Smitty's                | 5,661  | 405  | Management Office        | 2,819  | 605A  | 6Th Sense Cafe           | 675    |       |                |       |
| 250  | Goodlife Fitness        | 28,740 | 407  | Yasmin Clothing          | 1,457  | 605C  | Time Checker             | 325    |       |                |       |
| 270  | Himalayan Village       | 1,005  | 409  | Fantasy Goldsmith        | 1,384  | 606   | Allure Salon             | 1,833  |       |                |       |
| 306  | Ardene                  | 4,716  | 410  | Game City                | 2,748  | 607   | Potato Corner            | 990    |       |                |       |
| 309  | Revolver                | 2,996  | 412  | Hakim Optical            | 1,989  | OPA1  | Academy Of Learning      | 6,973  |       |                |       |
| 312  | Native Spirit           | 2,575  | 413  | Tutti Frutti             | 2,113  | OPA2  | ACE Liquor Discounter    | 4,783  |       |                |       |
| 313  | Morning Sun Health Food |        | 414  | Showcase                 | 1,808  | OPA4  | Money Mart               | 1,187  |       |                |       |
| 314  | Zen Zone                | 968    | 415  | Black Diamond Tattoo Cl  | ,      | OPA5  | Burger King              | 3,908  |       |                |       |
| 315  | Stuffyriders            | 951    | 416A | Cellphy                  | 477    | OPA6  | Arby's                   | 3,171  |       |                |       |
| 316  | Fido                    | 812    | 417  | Shoppers Drug Mart       | 17,550 | OPA7  | Little Caesar's          | 1,280  |       |                |       |
| 318  | Carat Jewellers         | 1,323  | 501  | Mill Woods Tailors       | 875    | OPA8  | Marble Slab Creamery     | 1,172  |       |                |       |
| 319  | Specsavers              | 1,876  | 501A | Freedom Mobile           | 295    | OPA11 | Top Shots                | 15,720 |       |                |       |
| 320  | Just Cozy               | 1,823  | 502  | Urban Brow               | 415    | OPA12 | Royal Pizza              | 2,716  |       |                |       |
| 321  | Telus                   | 1,636  | 503  | Kama Sutra Lingerie      | 625    | OPA14 | Noodle Xtreme            | 1,988  |       |                |       |