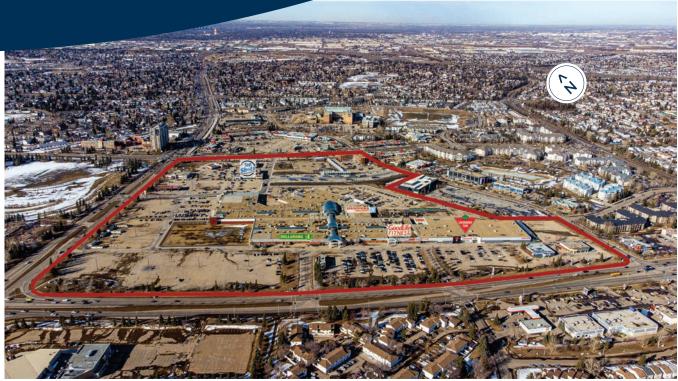

### BentallGreenOak

Mill Woods Town Centre is situated at the epicentre of Southeast Edmonton, catering to a wide market catchment of mature residential neighbourhoods and acts as a true town centre, serving as an important regional shopping destination for residents.

Anchored by Canadian Tire, Goodlife Fitness, Shoppers Drug Mart, and Dollarama, the centre benefits from secure daily traffic and offers a strong mix of national and local retailers, restaurants and services.