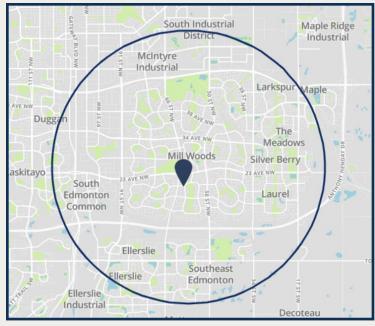

#### TRADE AREA MAP

#### **DEMOGRAPHICS - 5 KM**

175,839

Trade Area Population

**52%** 

Families with Children

\$117,106

Average Household Income

\$93,685