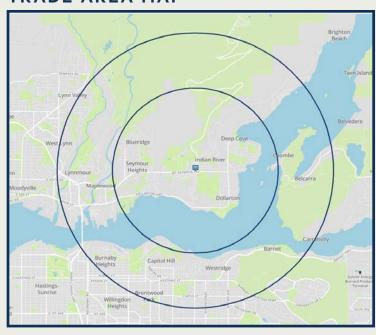

### TRADE AREA MAP

**DEMOGRAPHICS** 

3 km

5 km

00 449

**50%** Families with Children

49%

**24,900**Trade Area Population

69,471

\$185,959 \$160,725

Average Household Income