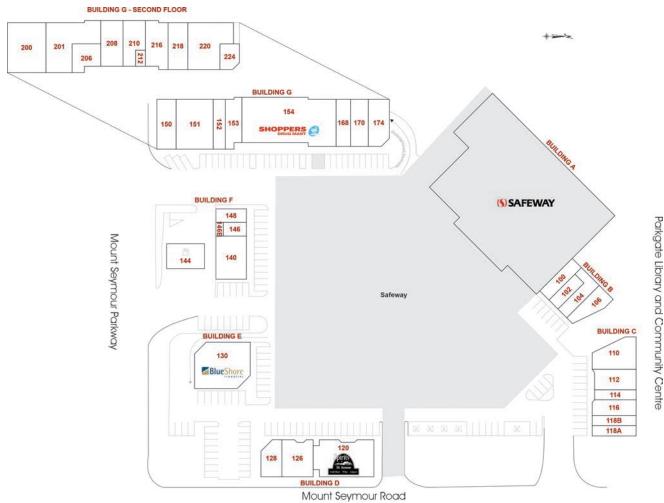

### SITE PLAN

### **TENANT DIRECTORY**

| UNIT | TENANT                      | SQ FT | UNIT | TENANT                    | SQ FT | UNIT   | TENANT                        | SQ FT    |
|------|-----------------------------|-------|------|---------------------------|-------|--------|-------------------------------|----------|
| 100  | Parkgate Optical            | 1,025 | 144  | Husky Oil Gas Bar         |       | 206    | Edward Jones                  | 648      |
| 102  | COBS Bread                  | 816   | 146  | Parkgate Pet Groomer      | 758   | 208    | Fresh Skin Lab                | 999      |
| 104  | Mount Seymour Drycleaners   | 1,284 | 146B | CIBC ABM                  | 200   | 210    | Aspire Naturopathic           |          |
| 106  | Fawcett Insurance           | 1,335 | 148  | Little Caesars            | 1,030 |        | Health Centre                 | 762      |
| 110  | Bean Aroundthe World Coffee | 1,994 | 150  | The Source Bulk Foods     | 1,049 | 212    | Dr. Jessie M. Wall Counsellin | g        |
| 112  | Meat the Butcher            | 1,465 | 151  | Parkgate Farm Market      | 2,227 |        | & Performance Consulting      |          |
| 114  | Seymour Stationery          | 668   | 152  | Subway                    | 914   |        | (Coming Soon)                 | 245      |
| 116  | Escape Travel Wear          | 927   | 153  | Genji Japanese Restaurant | 1,744 | 216    | North Shore Optometry Clin    | ic 991   |
| 118A | The Local Lift Juice Bar    | 938   | 154  | Shoppers Drug Mart        | 9,011 | 218    | Parkgate Village Dental Cen   | re 1,001 |
| 118B | Great Clips                 | 923   | 168  | For Pets Sake             | 944   | 220    | Parkgate Medical Clinic       | 1,858    |
| 120  | Spirits of Mt. Seymour      | 3,845 | 170  | Parkgate Animal           |       | 224    | Seymour Chiropractic          | 475      |
| 126  | In Grain Pacificio          | 1,636 |      | & Bird Hospital           | 1,282 |        |                               |          |
| 128  | A & W                       | 1,366 | 174  | Under Offer               | 1,344 | Safewa | y (Shadow Anchor)             | 37,000   |
| 130  | BlueShore Financial         | 4,055 | 200  | Seymour Dental            | 1,424 |        |                               |          |
| 140  | Stop 'N Shop                | 2,036 | 201  | LifeLabs                  | 1,344 |        |                               |          |