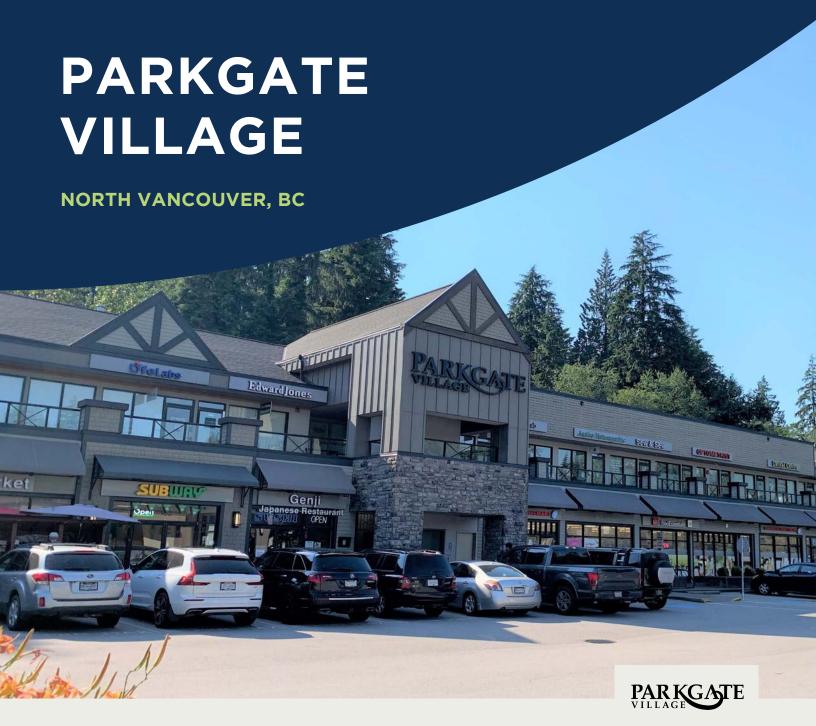

## PARKGATE VILLAGE NORTH VANCOUVER, BC

# Proudly managed by BentallGreenOak

Parkgate Village is centrally located in the Mount Seymour district of North Vancouver, neighbouring the Parkgate Library and community centre. The shopping centre is shadow anchored by a 37,000 square foot Safeway, and is comprised of five pad buildings and one two-storey office/retail building surrounding 397 surface parking stalls.