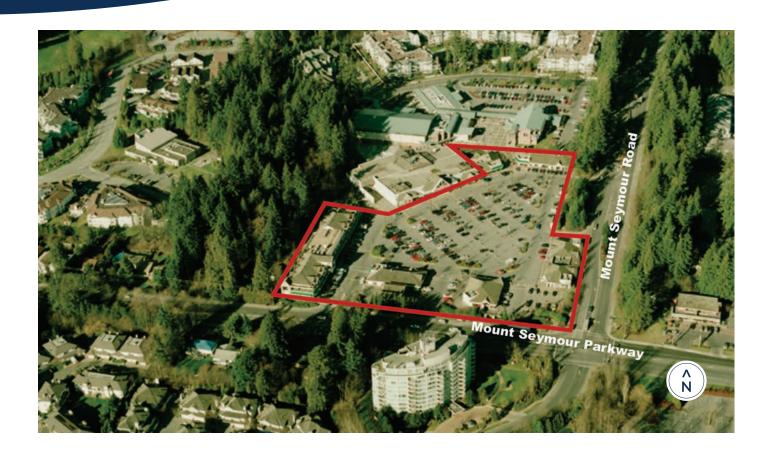

# Proudly managed by BentallGreenOak

Parkgate Village is centrally located in the Mount Seymour district of North Vancouver, neighbouring the Parkgate Library and community centre. The shopping centre is shadow anchored by a 37,000 square foot Safeway, and is comprised of five pad buildings and one two-storey office/retail building surrounding 397 surface parking stalls.

### **MAJOR INTERSECTION**

Mount Seymour Road & Mount Seymour Parkway